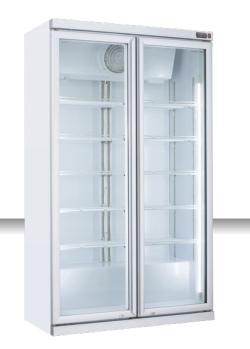

# **DRINKS | Drink Cabinets**

DRINK COOLER ▶ DC LINE ▶ HINGED DOORS ▶ WHITE

# **GENERAL FEATURES**

| 1050 Lt. Total view drink cooler                       | • |
|--------------------------------------------------------|---|
| White coated steel for internal and external side      | • |
| Ventilated Cooling                                     | • |
| Automatic compressor cycle defrost                     | • |
| Foaming Agent Cyclopentane (45mm per side)             | • |
| Digital Thermostat                                     | • |
| Removable Gasket                                       | • |
| Independent switch for internal light                  | • |
| Toughened safety glass                                 | • |
| Anti-condensation double layer glass                   | • |
| Self closing door and lock fitted as a standard        | • |
| Adjustable shelves: 10 Pcs                             | • |
| N.4 Wheels for easy positioning + N.2 feet anti-tilted | • |
| Energy efficiency class: B                             | • |

## **TECHNICAL SPECIFICATIONS**

| Capacity                         | 805 L          |
|----------------------------------|----------------|
| Temperature                      | M2 (-1°C~+7°C) |
| Consumption                      | 3.8 kWh/24h    |
| Rated Power                      | 450W           |
| Noise level                      | 58 dB(A)       |
| Net Weight                       | 128.00 Kg      |
| Gross Weight                     | 138.00 Kg      |
| External Dimensions (WxDxH mm)   | 1120x597x1983  |
| Internal Dimensions (WxDxH mm)   | 1030x480x1805  |
| Packaging dimensions (WxDxH mm)  | 1175x650x2020  |
| Loading quantities 20'/40'/40'HQ | 18/36/36       |