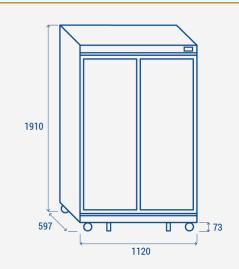

## **TECHNICAL SPECIFICATIONS**

| Capacity                         | 805 L          |
|----------------------------------|----------------|
| Temperature                      | M2 (-1°C~+7°C) |
| Consumption                      | 3.8 kWh/24h    |
| Rated Power                      | 450W           |
| Noise level                      | 58 dB(A)       |
| Net Weight                       | 128.00 Kg      |
| Gross Weight                     | 138.00 Kg      |
| External Dimensions (WxDxH mm)   | 1120x597x1983  |
| Internal Dimensions (WxDxH mm)   | 1030x480x1805  |
| Packaging dimensions (WxDxH mm)  | 1175x650x2020  |
| Loading quantities 20'/40'/40'HQ | 18/36/36       |

#### **PRODUCT DIMENSIONS**